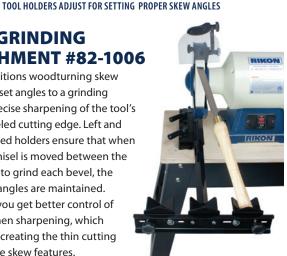

## **SKEW GRINDING ATTACHMENT #82-1006**

securely positions woodturning skew chisels at offset angles to a grinding wheel for precise sharpening of the tool's double beveled cutting edge. Left and Right V-shaped holders ensure that when vour skew chisel is moved between the two holders to grind each bevel, the same exact angles are maintained. This means you get better control of your tool when sharpening, which is critical for creating the thin cutting edge that the skew features.