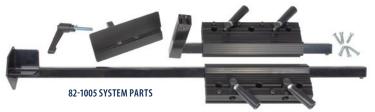

#### **PRO SHARPENING SYSTEM #82-1005**

Sharpen your woodturning tools like a PRO! Used with your 6" or 8" bench grinder, this System includes the basic set-up for putting perfect, sharp edges on gouges, chisels, scrapers and other blades. The 2 adjustable arms allow for easy setting of different grinding angles for your shop tools. Set includes: Locking Base Assemblies (2), Long V-Arm, Short 90 degree Platform Arm, Tool Rest Platform for Short Arm, Adjustable Lever Handle and Mounting Hardware.