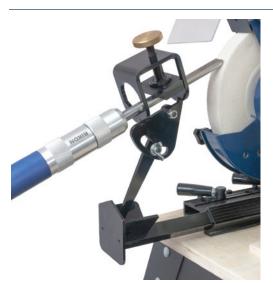

### FINGERNAIL GOUGE GRINDING **ATTACHMENT #82-1007**

holds woodturning gouges for sharpening bevels at consistent, repeatable angles and shape with your bench grinder and the PRO Sharpening System. Adjusts 40°, so setting bevels to grind on your tools is easy. Jig's clamp firmly holds tool shafts 3/16" to 1-3/8" thick and up to 1-9/16" wide. Ideal for sharpening spindle and bowl gouges, roughing gouges, and for maintaining their cutting edges - from simple bevels, to side ground variations, to the traditional fingernail shape. Works for sharpening carving tools, too!