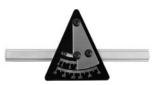

To find a dealer or products questions call (877) 884-5167 or visit RIKONTOOLS.COM

ANGLE GAUGE #82-1008 makes it easy to

grind turning tools to exact skew angles using the System's

Platform tool rest. Ideal for sharpening skews, diamond point

Gauge has 2 angle scales of 0° to 24° (90°~ 74°) right and left.