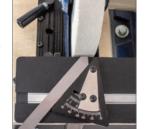

90 degree Platform Arm, Tool Rest Platform for Short Arm, Adjustable Lever Handle and Mounting Hardware.









**USE PRO SHARPENING SYSTEM'S** PLATFORM TO SHARPEN A VARIETY OF BLADES



### FINGERNAIL GOUGE GRINDING **ATTACHMENT #82-1007**

holds woodturning gouges for sharpening bevels at consistent, repeatable angles and shape with your bench grinder and the PRO Sharpening System. Adjusts 40°, so setting bevels to grind on your tools is easy. Jig's clamp firmly holds tool shafts 3/16" to 1-3/8" thick and up to 1-9/16" wide. Ideal for sharpening spindle and bowl gouges, roughing gouges, and for maintaining their cutting edges - from simple bevels, to side ground variations, to the traditional fingernail shape. Works for sharpening carving tools, too!



SHARPEN TOOLS AT EXACT ANGLES



## **SKEW GRINDING ATTACHMENT #82-1006**

securely positions woodturning skew chisels at offset angles to a grinding wheel for precise sharpening of the tool's double beveled cutting edge. Left and Right V-shaped holders ensure that when vour skew chisel is moved between the two holders to grind each bevel, the same exact angles are maintained. This means you get better control of your tool when sharpening, which is critical for creating the thin cutting edge that the skew features.





To find a dealer or products questions call (877) 884-5167 or visit RIKONTOOLS.COM

ANGLE GAUGE #82-1008 makes it easy to

grind turning tools to exact skew angles using the System's

Platform tool rest. Ideal for sharpening skews, diamond point

Gauge has 2 angle scales of 0° to 24° (90°~ 74°) right and