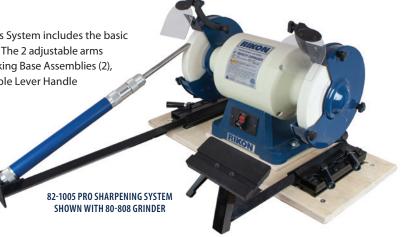

#### **PRO SHARPENING SYSTEM #82-1005**

Sharpen your woodturning tools like a PRO! Used with your 6" or 8" bench grinder, this System includes the basic set-up for putting perfect, sharp edges on gouges, chisels, scrapers and other blades. The 2 adjustable arms allow for easy setting of different grinding angles for your shop tools. Set includes: Locking Base Assemblies (2), Long V-Arm, Short 90 degree Platform Arm, Tool Rest Platform for Short Arm, Adjustable Lever Handle and Mounting Hardware.

**USE PRO SHARPENING SYSTEM'S** PLATFORM TO SHARPEN A VARIETY OF BLADES