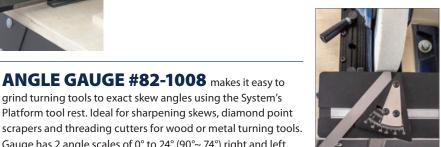

To find a dealer or products questions call (877) 884-5167 or visit RIKONTOOLS.COM

ANGLE GAUGE #82-1008 makes it easy to

grind turning tools to exact skew angles using the System's

Platform tool rest. Ideal for sharpening skews, diamond point

Gauge has 2 angle scales of 0° to 24° (90°~ 74°) right and left.