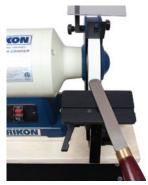

## **SKEW GRINDING ATTACHMENT #82-1006**

securely positions woodturning skew chisels at offset angles to a grinding wheel for precise sharpening of the tool's double beveled cutting edge. Left and Right V-shaped holders ensure that when vour skew chisel is moved between the two holders to grind each bevel, the same exact angles are maintained. This means you get better control of your tool when sharpening, which is critical for creating the thin cutting edge that the skew features.